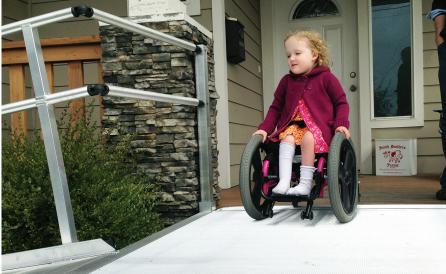

# Life changes.

Be ready for the unexpected with help from EZ-ACCESS.

The PATHWAY® Modular Access System provides the safest, fastest, and most efficient solution to your accessibility needs.

Its unique features make it an excellent choice when your residential access requirements extend beyond the scope of a portable ramp. Durable, dependable, and American made, the PATHWAY offers efficient, customizable solutions. If your needs change, the PATHWAY System can change with you.

## Anytime, anywhere you need access.

Be ready for life with the PATHWAY® Modular Access System!

Whether you need a short-term access solution or have experienced a recent injury or illness, the PATHWAY provides you with safe accessibility.

### Consider the PATHWAY's Flexibility

The PATHWAY allows for infinite modular ramp configurations, creating safe and seamless access for both standard and unique entryways.

- Quick installation means minimal disruption for you and your family. A 24-foot system can be installed, including handrails, in less than 30 minutes.
- Safety is our top priority. The PATHWAY will not deteriorate in the outdoor elements and features a slip-resistant surface that maintains traction in any weather.
- The ramp system will not affect your home's property value. Typically, no permits are required, which means little or no long-term impact to your yard or home. The PATHWAY is not altering or adding to the structure of the residence – no poured footers, no construction – just assembly.
- Its self-adjusting bottom transition plate allows for smooth ramp-to-ground transition on most surface types.
- Multi-positional base feet allow the system to be positioned anywhere – including next to foundations.
- Unique handrail connectors join rails securely, creating smooth, continuous handrails.
- Innovative connectors provide a smooth (bump-free) ramp-to-platform transition, eliminating trip hazards.
- Designed to be installed at inclines that maximize ease of use and safety.
- Sides are finished and flush with no hazardous nuts or bolts protruding into the usable ramp area.