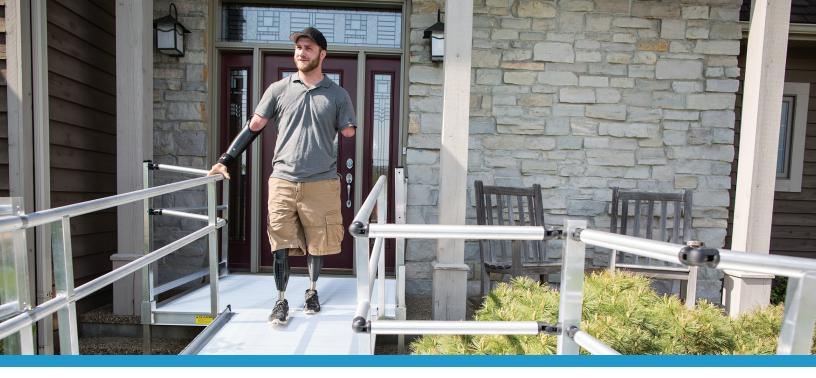

# Life changes.

Be ready for the unexpected with help from EZ-ACCESS.

The PATHWAY® Modular Access System provides the safest, fastest, and most efficient solution to your accessibility needs.

Its unique features make it an excellent choice when your residential access requirements extend beyond the scope of a portable ramp. Durable, dependable, and American made, the PATHWAY offers efficient, customizable solutions. If your needs change, the PATHWAY System can change with you.

## Anytime, anywhere you need access.

Be ready for life with the PATHWAY® Modular Access System!

Whether you need a short-term access solution or have experienced a recent injury or illness, the PATHWAY provides you with safe accessibility.

### Consider the PATHWAY's Flexibility

The PATHWAY allows for infinite modular ramp configurations, creating safe and seamless access for both standard and unique entryways.

- Quick installation means minimal disruption for you and your family. A 24-foot system can be installed, including handrails, in less than 30 minutes.
- Safety is our top priority. The PATHWAY will not deteriorate in the outdoor elements and features a slip-resistant surface that maintains traction in any weather.
- The ramp system will not affect your home's property value. Typically, no permits are required, which means little or no long-term impact to your yard or home. The PATHWAY is not altering or adding to the structure of the residence – no poured footers, no construction – just assembly.
- Its self-adjusting bottom transition plate allows for smooth ramp-to-ground transition on most surface types.
- Multi-positional base feet allow the system to be positioned anywhere – including next to foundations.
- Unique handrail connectors join rails securely, creating smooth, continuous handrails.
- Innovative connectors provide a smooth (bump-free) ramp-to-platform transition, eliminating trip hazards.
- Designed to be installed at inclines that maximize ease of use and safety.
- Sides are finished and flush with no hazardous nuts or bolts protruding into the usable ramp area.