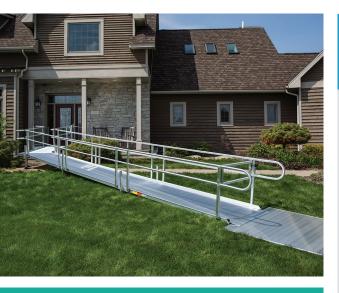

# PATHWAY® MODULAR ACCESS SYSTEM

### Consider the PATHWAY's Flexibility

The PATHWAY allows for infinite modular ramp configurations, creating safe and seamless access for both standard and unique entryways.

- Quick installation means minimal disruption for you and your family. A 24-foot system can be installed, including handrails, in less than 30 minutes.
- Safety is our top priority. The PATHWAY will not deteriorate in the outdoor elements and features a slip-resistant surface that maintains traction in any weather.
- The ramp system will not affect your home's property value. Typically, no permits are required, which means little or no long-term impact to your yard or home. The PATHWAY is not altering or adding to the structure of the residence – no poured footers, no construction – just assembly.
- Its self-adjusting bottom transition plate allows for smooth ramp-to-ground transition on most surface types.
- Multi-positional base feet allow the system to be positioned anywhere – including next to foundations.
- Unique handrail connectors join rails securely, creating smooth, continuous handrails.
- Innovative connectors provide a smooth (bump-free) ramp-to-platform transition, eliminating trip hazards.
- Designed to be installed at inclines that maximize ease of use and safety.
- Sides are finished and flush with no hazardous nuts or bolts protruding into the usable ramp area.

# **Quick Specs**

- Ramps feature a standard width of 36 inches, with lengths in 1 foot increments ranging from 2 to 10 feet.
- Custom ramp widths and platform sizes are available.
- Permanent, slip-resistant surface.
- No anchoring in concrete footings or pads is required.
- Weight capacity of 850 pounds per ramp/platform section.